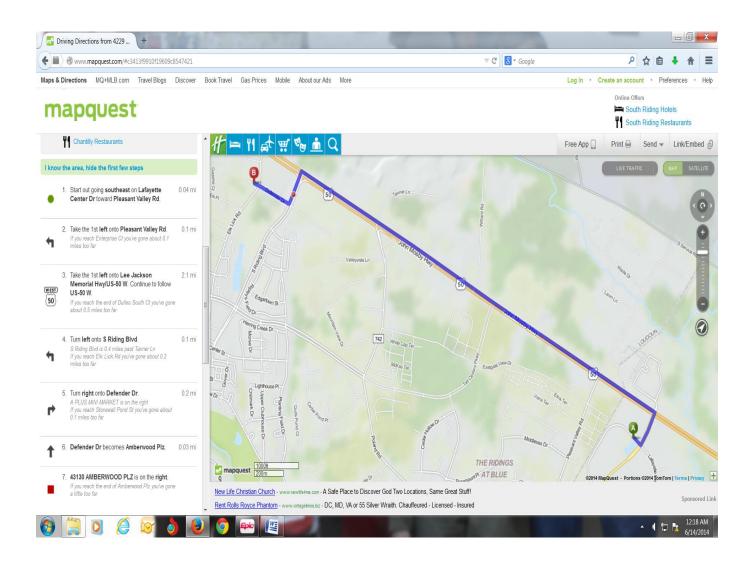

## Directions from the current office location to the new office location:

- 1. Start out going **southeast** on **Lafayette Center Dr** toward **Pleasant Valley Rd** 0.04 miles
- 2. Take the  $1^{st}$  left onto Pleasant Valley Rd -0.1 miles
- 3. Take the 1<sup>st</sup> left onto Lee Jackson Memorial Hwy US-50W. Continue to follow US-50W 2.1 miles
- 4. Turn **left** onto **South Riding Blvd** − 0.1 miles
- 5. Turn 1<sup>st</sup> right onto **Defender Dr** -0.2 miles
- 6. **Defender Dr** becomes **Amberwood** Plaza − 0.03 miles
- 7. 43130 Amberwood Plaza is on the right